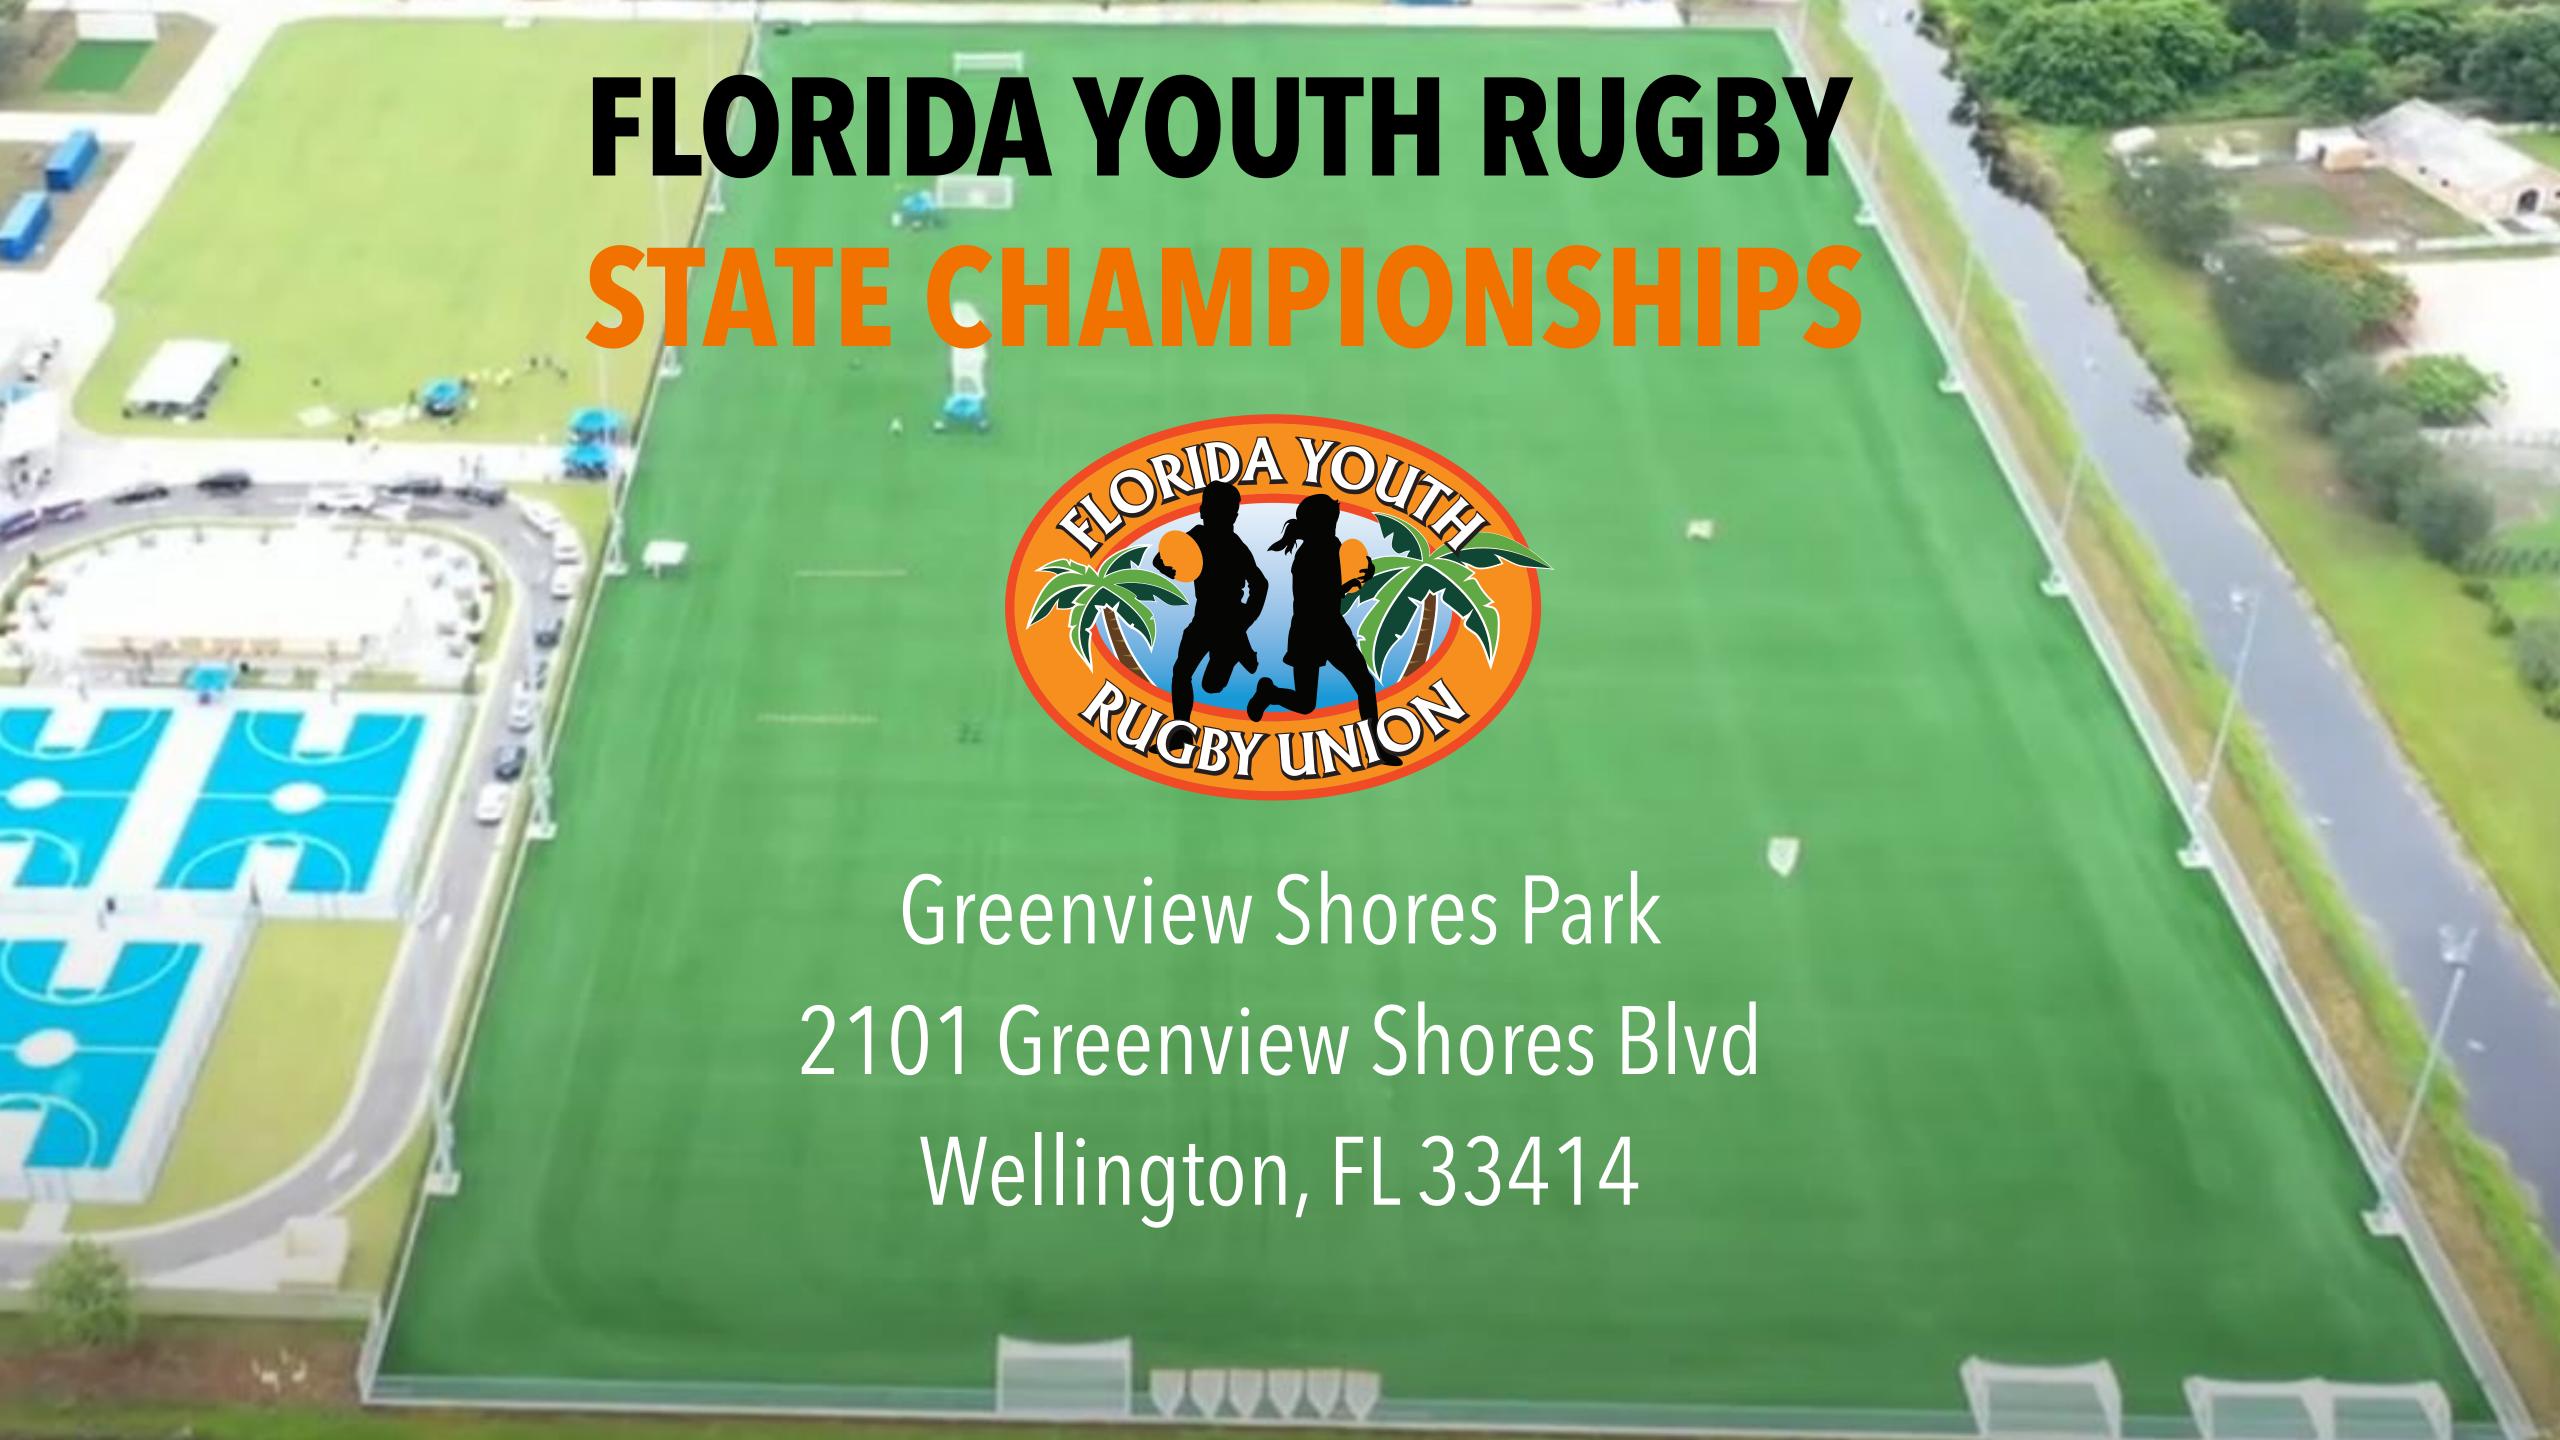

| FIELD #                        | TEAM         | vs       | TEAM         | DIVISION             | KICK-OFF | GAME          | REFEREE | DURATION | FORMAT   | FIELD SIZE |
|--------------------------------|--------------|----------|--------------|----------------------|----------|---------------|---------|----------|----------|------------|
| U10                            |              |          |              |                      |          |               |         |          |          |            |
| 2                              | Wellington   | VS       | Boca         | U10                  | 11:00 AM | Friendly      |         | 2x15     | 10 on 10 | 25x70      |
| 2                              | Wellington   | vs       | Воса         | U8 (if no U8s a mix) | 11:35 PM | Fr