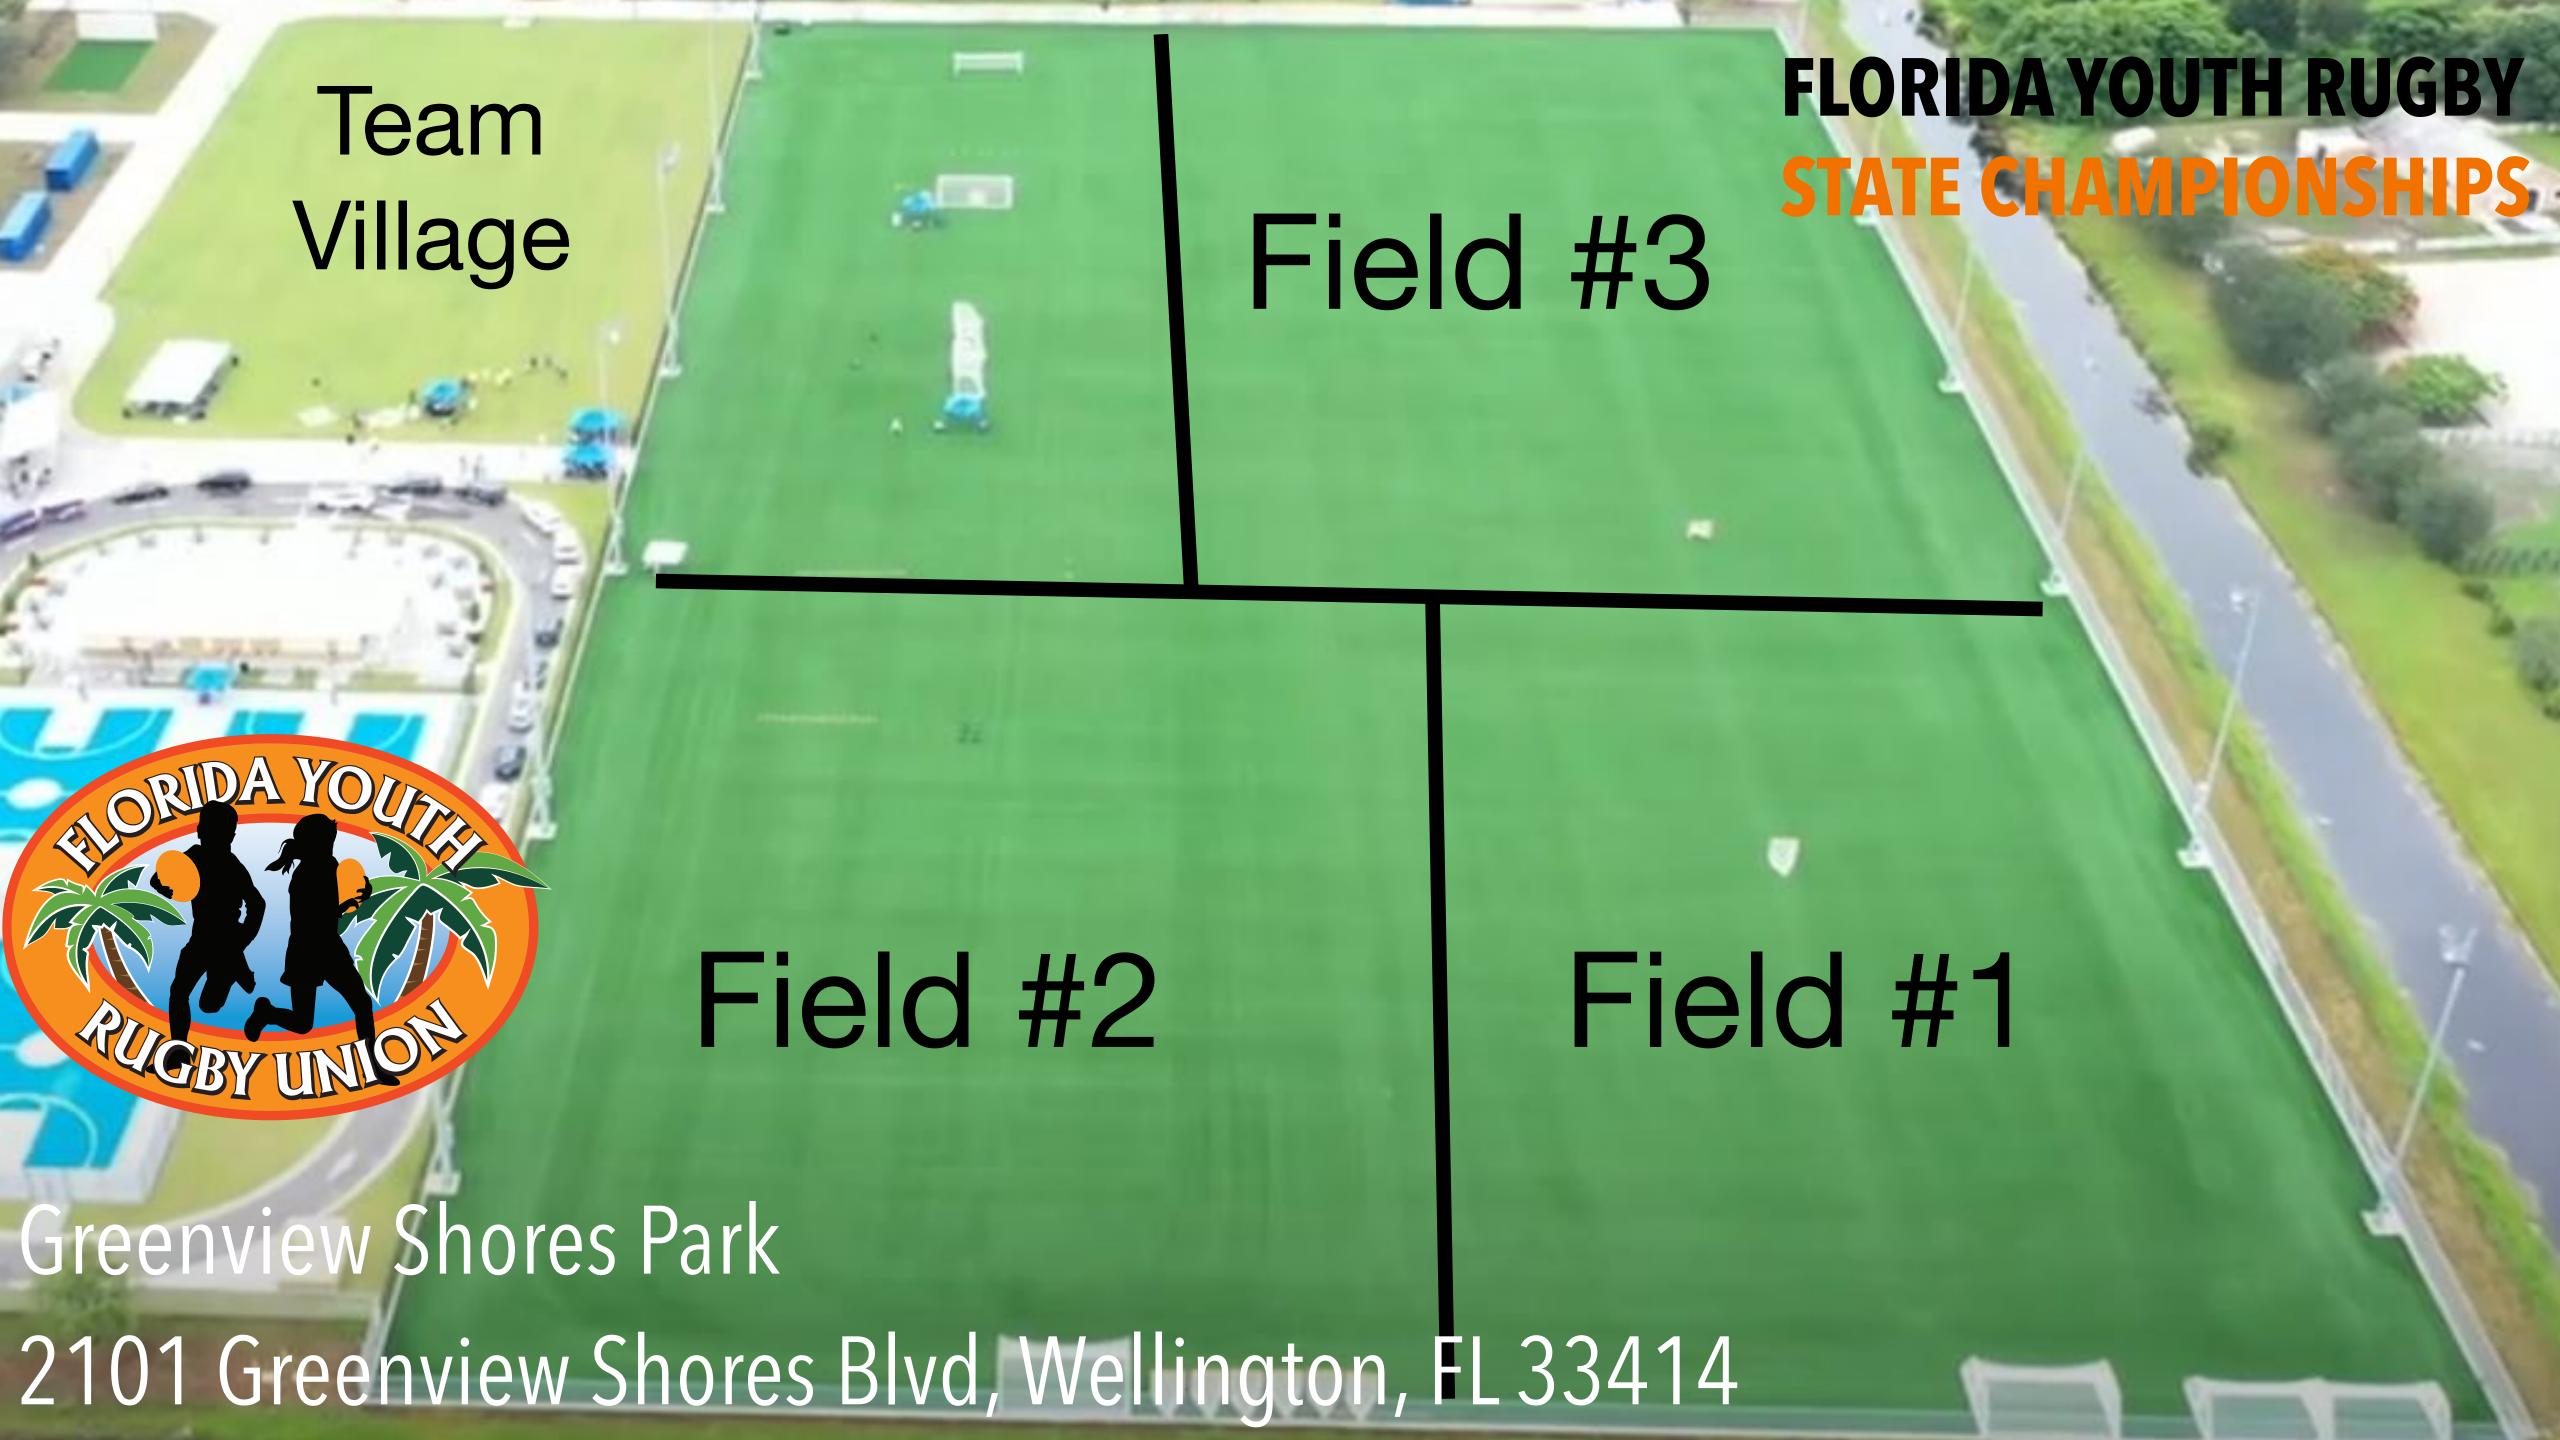

| FIELD #                        | TEAM         | vs       | TEAM         | DIVISION             | KICK-OFF | GAME          | REFEREE | DURATION | FORMAT   | FIELD SIZE |
|--------------------------------|--------------|----------|--------------|----------------------|----------|---------------|---------|----------|----------|------------|
| U10                            |              |          |              |                      |          |               |         |          |          |            |
| 2                              | Wellington   | VS       | Boca         | U10                  | 11:00 AM | Friendly      |         | 2x15     | 10 on 10 | 25x70      |
| 2                              | Wellington   | vs       | Воса         | U8 (if no U8s a mix) | 11:35 PM | Friendly      |         | 2x15     | 10 on 10 | 25x70      |
| 12:00:00 PM - Opening Ceremony |              |          |              |                      |          |               |         |          |          |            |
| 2                              | Okapi        | VS       | Key Biscayne | U10                  | 12:25 PM | Friendly      |         | 2x15     | 10 on 10 | 25x70      |
| 2                              | Okapi        | VS       | Key Biscayne | U8 (if no U8s a mix) | 1:00 PM  | Friendly      |         | 2x15     | 10 on 10 | 25x70      |
| 2                              | Okapi        | vs       | Boca         | U10                  | 1:35 PM  | Friendly      |         | 2x15     | 10 on 10 | 25x70      |
| 2                              | Okapi        | vs       | Воса         | U8 (if no U8s a mix) | 2:10 PM  | Friendly      |         | 2x15     | 10 on 10 | 25x70      |
| 2                              | Wellington   | vs       | Key Biscayne | U10                  | 2:45 PM  | Friendly      |         | 2x15     | 10 on 10 | 25x70      |
| 2                              | Wellington   |          | Key Biscayne | U8 (if no U8s a mix) | 3:20 PM  | Friendly      |         | 2x15     | 10 on 10 | 25x70      |
| U12                            |              |          |              |                      |          |               |         |          |          |            |
| 1                              | Wellington   | VS       | Воса         | U12                  | 11:00 AM | Semi Final #1 |         | 2x15     | 10 on 10 | 35x70      |
| 1                              | Okapi        | VS       | Key Biscayne | U12                  | 11:35 PM | Semi Final #2 |         | 2x15     | 10 on 10 | 35x70      |
| 12:00:00 PM - Opening Ceremony |              |          |              |                      |          |               |         |          |          |            |
| 1                              | Loser S/F 1  | vs       | Loser S/F 2  | U12                  | 12:25 PM | 3rd/4th Game  |         | 2x15     | 10 on 10 | 35x70      |
| 1                              | Winner S/F 1 | vs       | Winner S/F 2 | U12                  | 1:00 PM  | Championship  |         | 2x15     | 10 on 10 | 35x70      |
| U14                            |              |          |              |                      |          |               |         |          |          |            |
| 3                              | Perpignan    | VS       | твс          | U14                  | 10:00 AM | Friendly      |         | 2x15     | 15 on 15 | Full Pitch |
| 3                              | Perpignan    | VS       | твс          | U14                  | 10:35 AM | Friendly      |         | 2x15     | 15 on 15 | Full Pitch |
| 3                              | ТВС          | VS       | твс          | U14                  | 11:10 AM | Friendly      |         | 2x15     | 15 on 15 | Full Pitch |
| 12:00:00 PM - Opening Ceremony |              |          |              |                      |          |               |         |          |          |            |
| 3                              | твс          | VS       | твс          | U14                  | 12:20 PM | Championship  |         | 2x30     | 15 on 15 | Full Pitch |
| U19s & U16s                    |              |          |              |                      |          |               |         |          |          |            |
| 3                              | Wellington   | VS       | Edina        | U19s Exhibition      | 1:30 PM  | Friendly      |         | 2x35     | 15 on 15 | Full Pitch |
| 3                              | Okapi        | VS       | Key Biscayne | U16s                 | 3:00 PM  | Championship  |         | 2x35     | 15 on 15 | Full Pitch |
| 3                              | твс          | VS       | твс          | U19s                 | 4:30 PM  | Championship  |         | 2x35     | 15 on 15 | Full Pitch |
|                                |              | <u> </u> | 1            |                      |          |               |         |          |          |            |

Greenview Shores Park
2101 Greenview Shores Blvd, Wellington, FL 33414